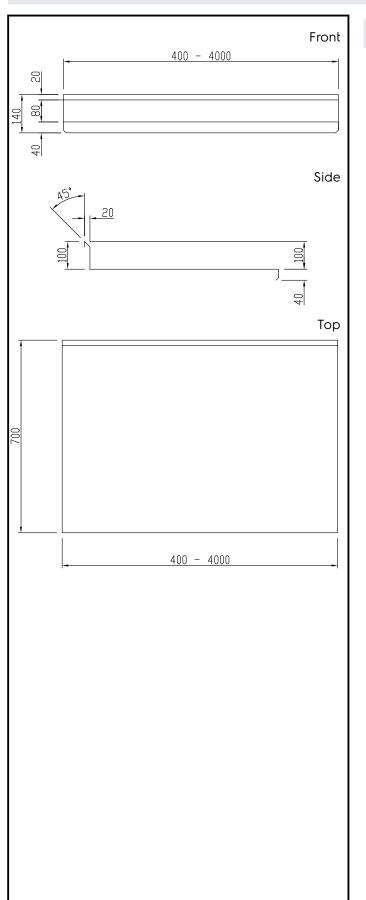

### Key Information:

| External dimensions, Width:  |        |
|------------------------------|--------|
| 121132 (TPLA6A)              | 600 mm |
| External dimensions, Depth:  | 700 mm |
| External dimensions, Height: | 140 mm |
| Upstand Dimensions, Height:  | 100 mm |
| Upstand Dimensions, Radius:  | 90°    |
| Worktop thickness:           | 40 mm  |
| Net weight:                  | 21 kg  |
|                              |        |